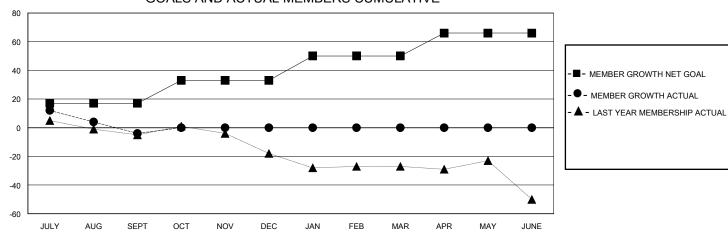

## GOALS AND ACTUAL MEMBERS CUMULATIVE

| DROPPED CLUBS: 0          |    | 16 CLUBS OF 62 ADDED 1 OR MORE<br>NEW MEMBERS | GENDER DISTRIBUTION  MALE 1,080 (68.92%) |              |     |
|---------------------------|----|-----------------------------------------------|------------------------------------------|--------------|-----|
| DROPPED MEMBERS           |    |                                               | FEMALE                                   | 487 (31.08%) |     |
| DECEASED                  | 4  | CLICK HERE FOR CUMULATIVE                     | TOTAL FAMILY UNIT MEMBERS                |              | 315 |
| CLUB CANCELLED 0 OTHER 26 |    | MEMBERSHIP DATA                               | FAMILY MEMBERS PAYING HALF               |              | 161 |
| ΤΟΤΔΙ                     | 30 |                                               |                                          |              |     |